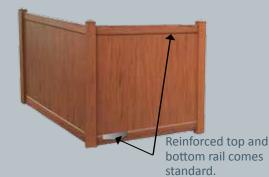

#### MOCHA WALNUT ESTATE PRIVACY FEATURES

- Available with Estate pocket rails
  - 1-1/2" x 5-1/2" (Reinforced top and bottom rail standard)
- 6" tongue and groove pickets
- Panels offered in 6' width
- Made from high quality virgin vinyl raw materials