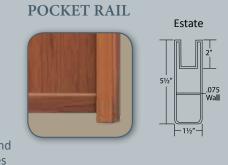

#### MOCHA WALNUT ESTATE PRIVACY FEATURES

- Available with Estate pocket rails
  - 1-1/2" x 5-1/2" (Reinforced top and bottom rail standard)
- 6" tongue and groove pickets
- Panels offered in 6' width
- Made from high quality virgin vinyl raw materials