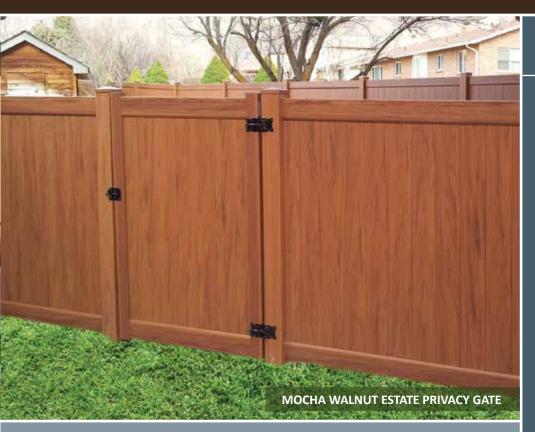

### MOCHA WALNUT ESTATE PRIVACY

The new EverGuard<sup>®</sup> Mocha Walnut Estate privacy panel combines the beauty of a wood fence with the longevity of PVC. This high quality, visually appealing option can add a great look to any space.

#### MOCHA WALNUT ESTATE PRIVACY FEATURES

- Available with Estate pocket rails
  - 1-1/2" x 5-1/2" (Reinforced top and bottom rail standard)
- 6" tongue and groove pickets
- Panels offered in 6' width
- Made from high quality virgin vinyl raw materials