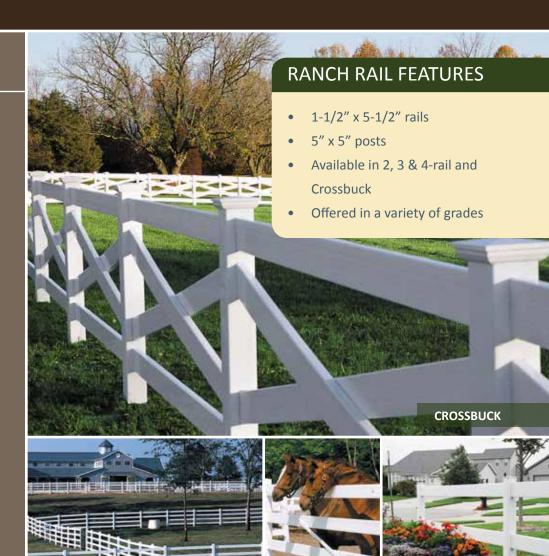

### **RANCH RAIL**

Turn your rural or agricultural property into a showplace with EverGuard<sup>®</sup> Ranch Rail. All the beauty of traditional wood horse fence is combined with the low maintenance advantages of PVC to provide a dramatic boundary to your farm, ranch or neighborhood.

- High quality, low maintenance
- UV protection to prevent fading
- Limited lifetime transferable warranty
- 13 panel styles
- Panels with reinforced bottom rails available
- Multiple color options
- Ranch Rail available in 2, 3 & 4-Rail and crossbuck
- Welded gates available