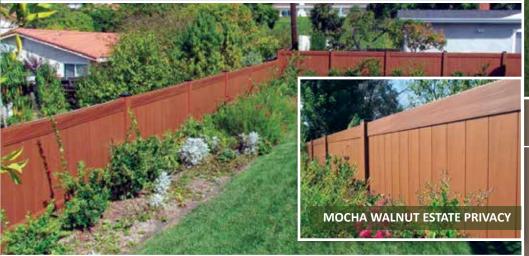

### MOCHA WALNUT ESTATE PRIVACY

The new EverGuard<sup>®</sup> Mocha Walnut Estate privacy panel combines the beauty of a wood fence with the longevity of PVC. This high quality, visually appealing option can add a great look to any space.

#### MOCHA WALNUT ESTATE PRIVACY FEATURES

- Available with Estate pocket rails
  - 1-1/2" x 5-1/2" (Reinforced top and bottom rail standard)
- 6" tongue and groove pickets
- Panels offered in 6' width
- Made from high quality virgin vinyl raw materials