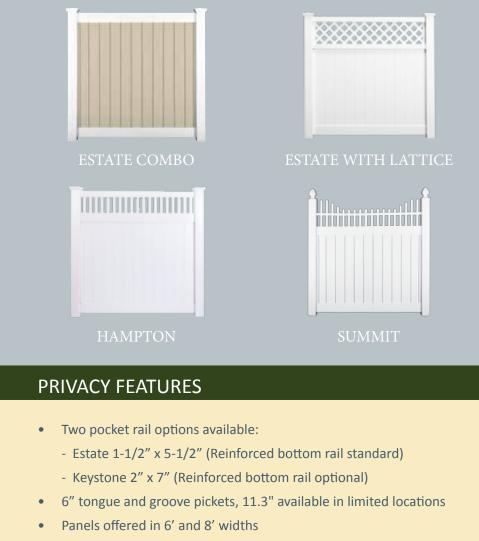

#### FULLY WELDED GATE SAMPLES:

ESTATE COMBO

HAMPTON

ESTATE WITH LATTICE

 Fully welded gates available

#### GATES

Gates are offered in a wide variety of heights and widths, designed to complement all of the EverGuard® styles. Gates can be ordered fully welded and assembled, or a gate kit can be provided for quick and easy installation to fit any size opening. High quality hardware is available with all gates to ensure your fence will keep working for years to come.