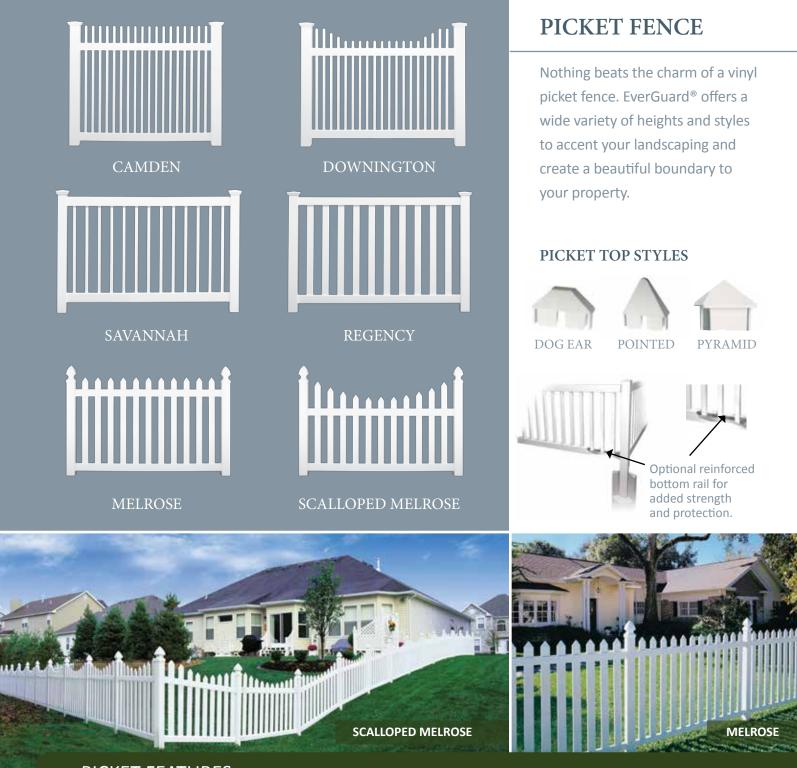

CAMDEN PICKET FENCE

- PICKET FEATURES
- 6 standard picket styles available
- Pickets installed with through-rail construction
- Assortment of picket top options allowing you to create a distinctive look
- Panels offered in 6' and 8' widths
- Optional bottom rail insert
- Made from high quality virgin vinyl raw materials