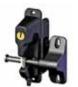

#### GATE HARDWARE

Pool Gate Latch

Cain Bolt

Keyed Nylon Latch

Vinyl to Steel Self-Closing Hinge

Lockable Steel Latch

Vinyl to Vinyl Self-Closing Hinge

Nylon Adjustable Self-Closing Hinge