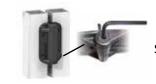

#### GATE HARDWARE

Pool Gate Latch

Cain Bolt

Keyed Nylon Latch

Vinyl to Steel Self-Closing Hinge

Lockable Steel Latch

Vinyl to Vinyl Self-Closing Hinge

Nylon Adjustable Self-Closing Hinge