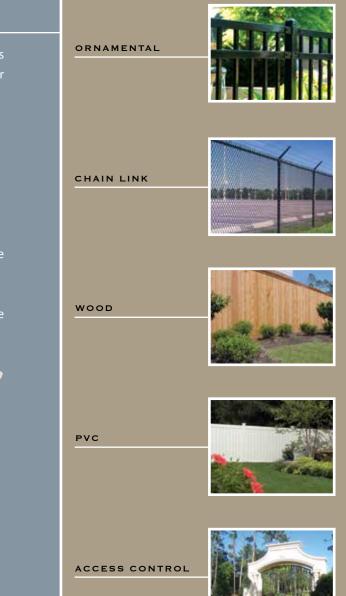

### **Additional Fence Solutions**

Merchants Metals is one of the largest manufacturers and distributors of fence systems in the nation. Our complete line of fencing solutions for residential, commercial and industrial applications includes:

- Hot-Dipped Galvanized Chain Link
- Steel Ornamental in both Component and Fully-Welded

ASI)

- PVC Fence
- Aluminum Track Gates Access Control Products
- Pre-hung Security Gates

ΔFΔ

Welded Wire

All Merchants Metals products are available through professional fence