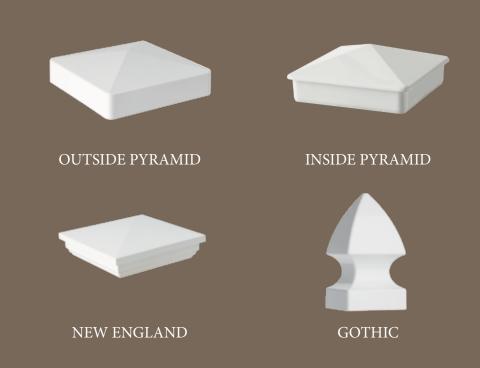

# POST CAPS

Complete your look by choosing from four distinct post cap options, each created to match perfectly with all styles of EverGuard<sup>®</sup> fencing. Select one post cap style to use throughout the entire layout, or use two or more styles to create an even more customized look.

\*Mocha Walnut available in Outside Pyramid and New England styles only.

1-RAU

2-RAIL